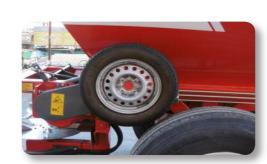

### STANDARD EQUIPMENT

- Two stainless steel spreader discs and hydraulic drive
- Hydraulic service brake and parking mechanic
- Position, brake, intermittence and gauge lamp kit
- Jack
- Anti-corrosive paint
- Double chopper
- Viewfinder inside the hopper
- Removable rollers