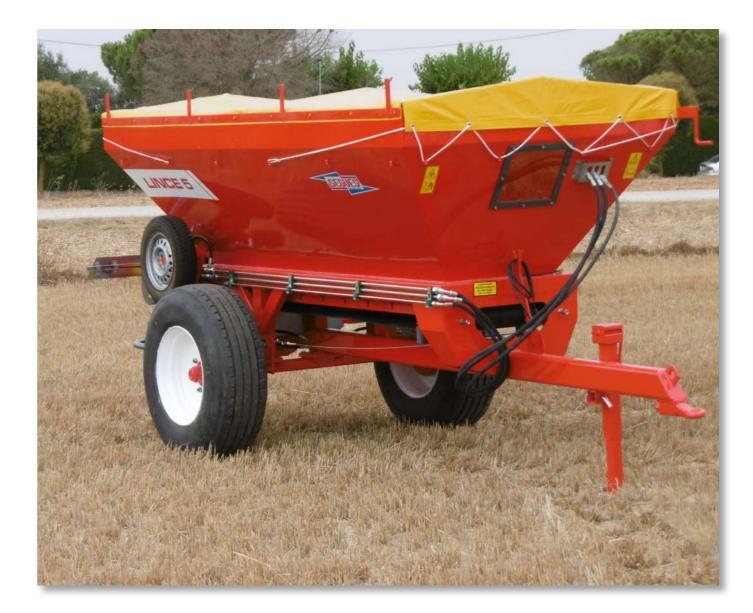

# LINCE FERTILIZER SPREADER

www.seguessl.com

## SEGÚES, MORE THAN 40 YEARS IN THE MARKET

The Segués fertilizer, are proof of its success, present in the market for 40 years with several machines adapted to the entire market.

LINCE is the new range of fertilizer spreaders more versatile and profitable combined with an unbeatable distribution

#### **KEY STRENGTHS**

- Distribution by double centrifugal and stainless disc
- 100% proportional distribution system in mechanical and electronic versions
- Wide width tape to avoid the formation of vaults
- Hydraulic disc drive by means of hydraulic motors
- Adjustable outlet gates for the distribution of any dose
- Large diameter discs capable of distributing mineral and organic fertilizer
- Possibility of electronically regulating the machine
- Very high resistance of materials
- Different capacities that adapt to any need