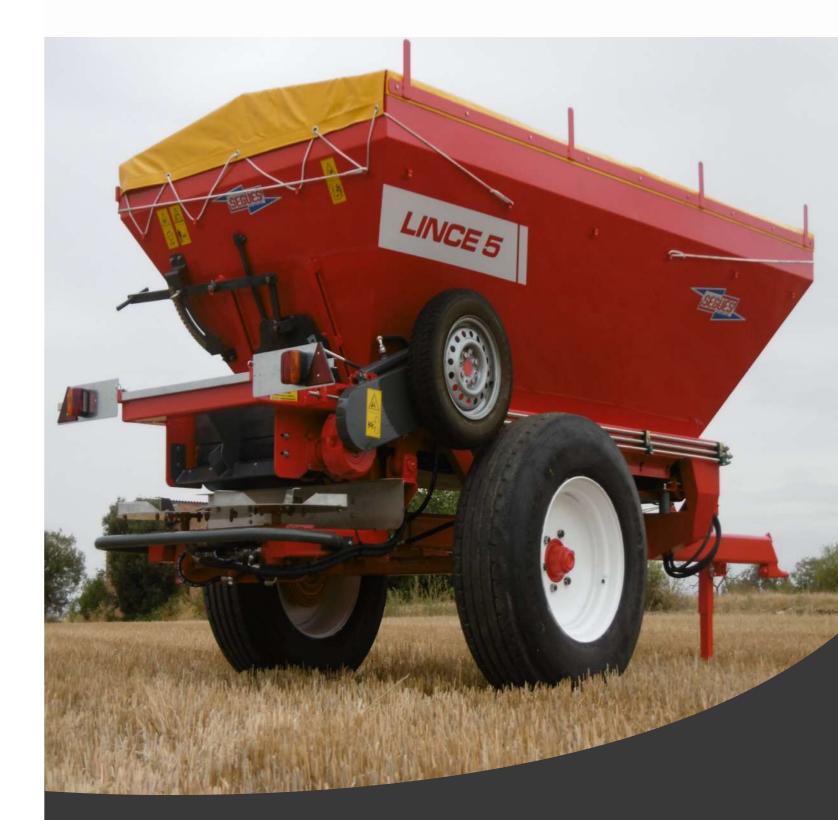

# LINCE FERTILIZER SPREADER

www.seguessl.com

## SEGÚES, MORE THAN 40 YEARS IN THE MARKET

The Segués fertilizer, are proof of its success, present in the market for 40 years with several machines adapted to the entire market.

LINCE is the new range of fertilizer spreaders more versatile and profitable combined with an unbeatable distribution

#### **KEY STRENGTHS**

- Distribution by double centrifugal and stainless disc
- 100% proportional distribution system in mechanical and electronic versions
- Wide width tape to avoid the formation of vaults
- Hydraulic disc drive by means of hydraulic motors
- Adjustable outlet gates for the distribution of any dose
- Large diameter discs capable of distributing mineral and organic fertilizer
- Possibility of electronically regulating the machine
- Very high resistance of materials
- Different capacities that adapt to any need