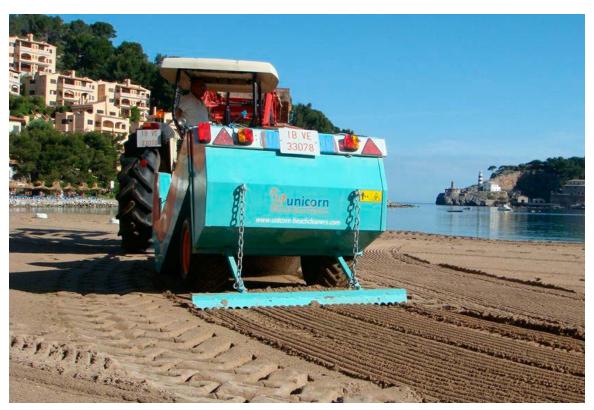

The UNICORN Resort KL guarantees an excellent finishing of the sand

It is suitable for a 40HP mini tractor

It makes the access to the beach or sandy area much easier

Excellent maneuverability

Centralized greasing system

Spikes of the frontal roller

Wheels with great buoyancy on the sand

Mechanical drive of the power take off

23mm mesh size

Smoothing of the sand