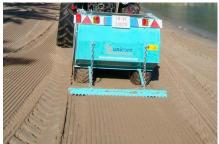

It is a sieving type machine, which operates by means of a pick up roller, a screening belt, a hopper and a finisher bar.

Due to its medium size dimensions, the UNICORN Resort KL is quick and easy to use and maneuver.

The UNICORN Resort KL guarantees an excellent finishing of the sand

It is suitable for a 40HP mini tractor

It makes the access to the beach or sandy area much easier

Excellent maneuverability

Centralized greasing system