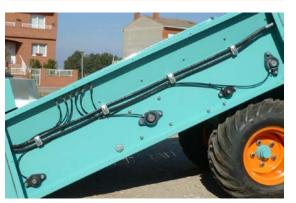

## BEACH CLEANER | RESORT KL

The screening movement is provided by the cardan drive shaft, which by means of belts, pulleys and gears, transmits motion to the mesh and the frontal roller.

The emptying of the hopper is achieved by two dual - action hydraulic cylinders.