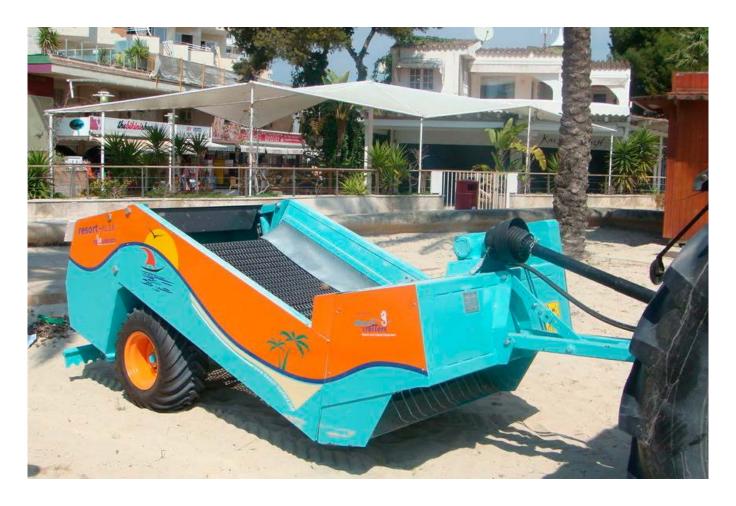

# Professional solution for small and medium sized beaches

The UNICORN Resort KL guarantees the proper cleaning of all kinds of garbage, as well as the oxygenation of the sand, leaving it hygienic and sound.

It is a sieving type machine, which operates by means of a pick up roller, a screening belt, a hopper and a finisher bar.

Due to its medium size dimensions, the UNICORN Resort KL is quick and easy to use and maneuver.

The UNICORN Resort KL guarantees an excellent finishing of the sand

It is suitable for a 40HP mini tractor

It makes the access to the beach or sandy area much easier

Excellent maneuverability

Centralized greasing system