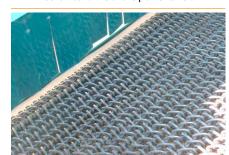

#### **CHARACTERISTICS**

- Working width: 1.250 mm
- External measures: 3.910 x 1.280 x 1.230 mm high
- Weight: 754 Kg
- Towing vehicle: Tractor 4x4 of 4o 6oHP
- Working efficiency: from 10.000 to 15.000m2/h
- Working depth: from o to 100mm
- Hydraulic system to unload the hopper
- Hopper capacity of 570l
- Two hydraulic connections for the tractor
- Power take off 540 rpm
- Hitch: fish mouth type at the towing bar
- Sieve: triangular interlocking sieve of carbon steel
- Tire: light pressure tire of 26x12.00 12
- Chassis type: with anticorrosive treatment
- Surface painting: PVC protection
- Air noise emitted:: less than 70 dBA

Spikes of the frontal roller

Wheels with great buoyancy on the sand

Mechanical drive of the power take off

23mm mesh size

Smoothing of the sand