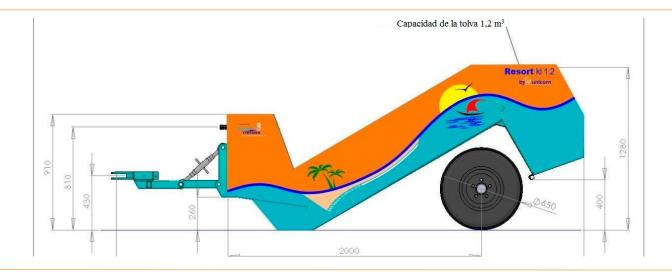

#### **CHARACTERISTICS**

- Working width: 1.250 mm
- External measures: 3.910 x 1.280 x 1.230 mm high
- Weight: 754 Kg
- Towing vehicle: Tractor 4x4 of 4o 6oHP
- Working efficiency: from 10.000 to 15.000m2/h
- Working depth: from o to 100mm
- Hydraulic system to unload the hopper
- Hopper capacity of 570l
- Two hydraulic connections for the tractor
- Power take off 540 rpm
- Hitch: fish mouth type at the towing bar
- Sieve: triangular interlocking sieve of carbon steel
- Tire: light pressure tire of 26x12.00 12
- Chassis type: with anticorrosive treatment
- Surface painting: PVC protection
- Air noise emitted:: less than 70 dBA