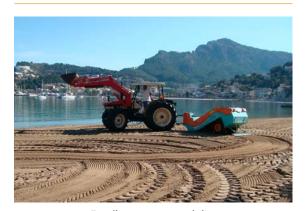

# Professional solution for small and medium sized beaches

The UNICORN Resort KL guarantees the proper cleaning of all kinds of garbage, as well as the oxygenation of the sand, leaving it hygienic and sound.

It is a sieving type machine, which operates by means of a pick up roller, a screening belt, a hopper and a finisher bar.

Due to its medium size dimensions, the UNICORN Resort KL is quick and easy to use and maneuver.

The UNICORN Resort KL guarantees an excellent finishing of the sand

It is suitable for a 40HP mini tractor

It makes the access to the beach or sandy area much easier

Excellent maneuverability

Centralized greasing system