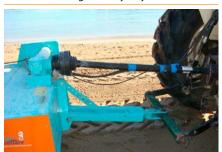

## BEACH CLEANER | RESORT KL

The screening movement is provided by the cardan drive shaft, which by means of belts, pulleys and gears, transmits motion to the mesh and the frontal roller.

The emptying of the hopper is achieved by two dual - action hydraulic cylinders.