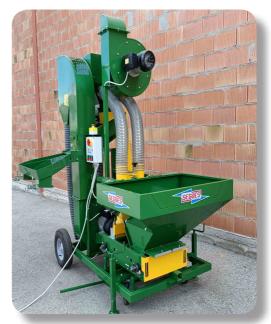

## **STRENGTH POINT**

- The S98 models are cleaning machines suitable for fruits that are harvested using self-propelled machines and / or by aspiration.
- System composed of a motorized suction fan mounted on the upper part of the machine that facilitates the separation of the leaves and / or other similar materials from the nuts.
- Different models adapted to each production and is associated with the percentage of impurities.

S98/200

S98/120

segues@seguessl.com