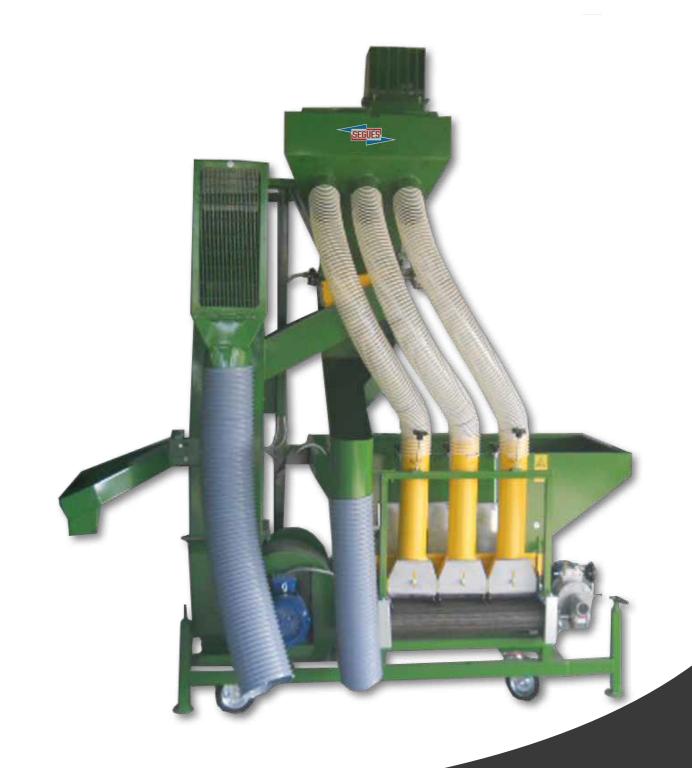

## **STRENGTH POINT**

- The S98 models are cleaning machines suitable for fruits that are harvested using self-propelled machines and / or by aspiration.
- System composed of a motorized suction fan mounted on the upper part of the machine that facilitates the separation of the leaves and / or other similar materials from the nuts.
- Different models adapted to each production and is associated with the percentage of impurities.

S98/120

Different exit points for impurities

Loading point of the product to be cleaned

Clean product outlet point

Control box

S98/200

S98/120

segues@seguessl.com