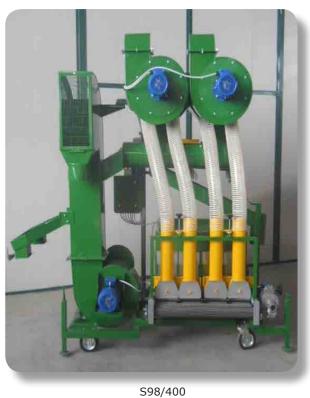

## **TECHNICAL CHARACTERISTICS**

| MODEL   | HIGHT<br>(mm) | LENGHT<br>(mm) | WIDTH (mm) | POWER<br>(kw) | TENSION (v) | Nº ENGINES | PRODUCTION (kg/h) | WEIGHT (kg) |
|---------|---------------|----------------|------------|---------------|-------------|------------|-------------------|-------------|
| S98/120 | 2.400         | 1.400          | 1.800      | 3,5           | 220/380     | 3          | 1.000/1.200       | 420         |
| S98/200 | 2.700         | 1.200          | 1.700      | 5,5           | 380         | 4          | 2.500             | 480         |
| S98/400 | 2.370         | 1.400          | 2.100      | 7             | 380         | 5          | 3.500             | 600         |

S98/200

S98/120

segues@seguessl.com