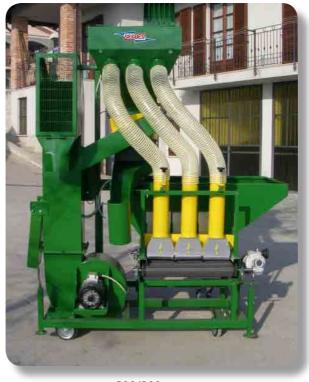

S98/120

Different exit points for impurities

Loading point of the product to be cleaned

Clean product outlet point

Control box

## **TECHNICAL CHARACTERISTICS**

| MODEL   | HIGHT<br>(mm) | LENGHT<br>(mm) | WIDTH (mm) | POWER<br>(kw) | TENSION (v) | Nº ENGINES | PRODUCTION (kg/h) | WEIGHT (kg) |
|---------|---------------|----------------|------------|---------------|-------------|------------|-------------------|-------------|
| S98/120 | 2.400         | 1.400          | 1.800      | 3,5           | 220/380     | 3          | 1.000/1.200       | 420         |
| S98/200 | 2.700         | 1.200          | 1.700      | 5,5           | 380         | 4          | 2.500             | 480         |
| S98/400 | 2.370         | 1.400          | 2.100      | 7             | 380         | 5          | 3.500             | 600         |