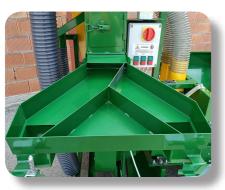

## **STRENGTH POINT**

- The S98 models are cleaning machines suitable for fruits that are harvested using self-propelled machines and / or by aspiration.
- System composed of a motorized suction fan mounted on the upper part of the machine that facilitates the separation of the leaves and / or other similar materials from the nuts.
- Different models adapted to each production and is associated with the percentage of impurities.