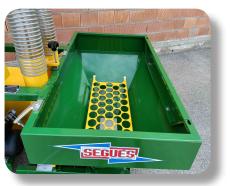

S98/120

Different exit points for impurities

Loading point of the product to be cleaned

Clean product outlet point

Control box