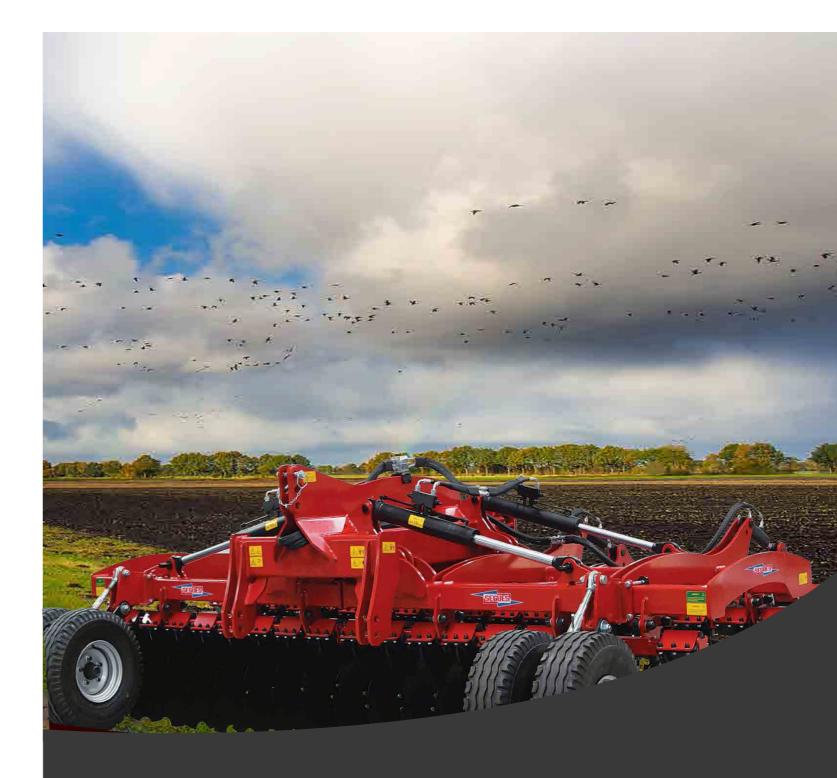

# **DISCSEG**

Fast Disc Harrow 2.5 - 8 m

### MAQUINARIA AGRICOLA SEGUÉS at the farmer's side since 1978

SEGUÉS DISCSEG fast disc harrows are the best tool for working with the soil at shallow depth and at high speed, achieving in a single pass, that all the crop and stubble remains are crushed and perfectly mixed with the earth, and without unevening the soil.

## The strengths of the DISCSEG fast disc harrow are:

- Suspended fast disc harrows from 2.5 to 6 suspended and dragged from 8 m.
- From 4 m of hydraulic folding and allows the option of being dragged.
- Trailed stands have a drawbar and 2 400/60 15.5 wheels as standard.
- Independent discs of 560 or 610 mm
- Rubber cushioning, independent hub on each disc
- Distance between rows of 1,000 mm
- 250 mm distance between discs
- Sealed hubs with double tapered bearings. There is the option of free maintenance.
- CAT II and III hitch
- Optimum inclination of the discs adjusted at the factory
- Low maintenance and easy to use.
- Roller to choose between several types

# Lightweight 2.5 and 8 meter fast disc harrows