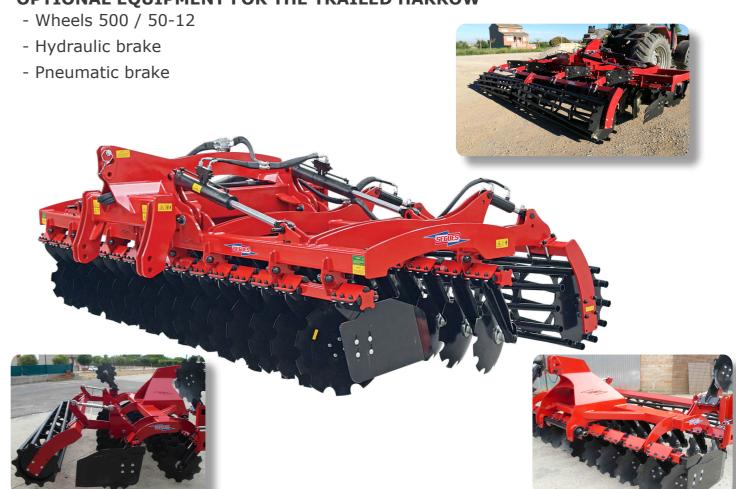

andard.
- Independent discs of 560 or 610 mm
- Rubber cushioning, independent hub on each disc
- Distance between rows of 1,000 mm
- 250 mm distance between discs
- Sealed hubs with double tapered bearings. There is the option of free maintenance.
- CAT II and III hitch
- Optimum inclination of the discs adjusted at the factory
- Low maintenance and easy to use.
- Roller to choose between several types

#### ADVANTAGES:



560 or 610mm independent discs



Optional maintenance-free standard double bearing bushings



Optimum position of the discs

#### **ROLLERS AVAILABLE**



500 or 600 mm diameter Packer roller



500mm diameter bar roller



Rings roller



500 mm diameter rubber roller

# Lightweight 2.5 and 8 meter fast disc harrows

### **OPTIONAL EQUIPMENT FOR THE TRAILED HARROW**



#### **TECHNICAL CHARACTERISTICS**

| WORKING<br>WIDTH (mm)     | 2.5   |     | 2      | .7  | 3.0    |     | 4.0     |     |
|---------------------------|-------|-----|--------|-----|--------|-----|---------|-----|
| WIGHT (Kg)                | 1.150 |     | 1.250  |     | 1.380  |     | 1.900   |     |
| Nº OF DISCS /<br>BUSHINGS | 20    |     | 22     |     | 24     |     | 32      |     |
| REQUIRED<br>POWER (cv)    | 60/90 |     | 75/110 |     | 80/110 |     | 100/130 |     |
| DISC<br>DIAMETER(mm)      | 560   | 610 | 560    | 610 | 560    | 610 | 560     | 610 |

| WORKING<br>WIDTH (mm)    | 4.0H*   |     | 4.5H*   |     | 5.0H*   |     | 6.0H*   |     | 8.0HA* |     |
|--------------------------|---------|-----|---------|-----|---------|-----|---------|-----|--------|-----|
| WEI