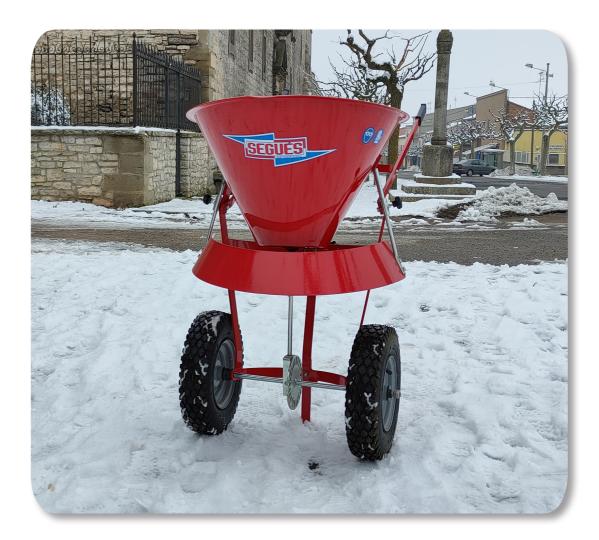

# **PEDESTRIAN SPREADERS MINI**

### MAQUINARIA AGRICOLA SEGUÉS perfecting the fertilizer since 1978.

The SEGUÉS MINI pedestrian wheelbarrow-type fertiliser spreaders are the ideal solution for spreading fertilisers, salt and sand. Designed to be pushed manually, these machines stand out for their ease of use, efficiency and total autonomy.

The SEGUÉS MINI is not only designed to spread fertilisers in gardens, fields and green areas, it also becomes an essential tool for spreading salt and sand on icy pavements during the winter, guaranteeing safety on roads, pavements and access roads.