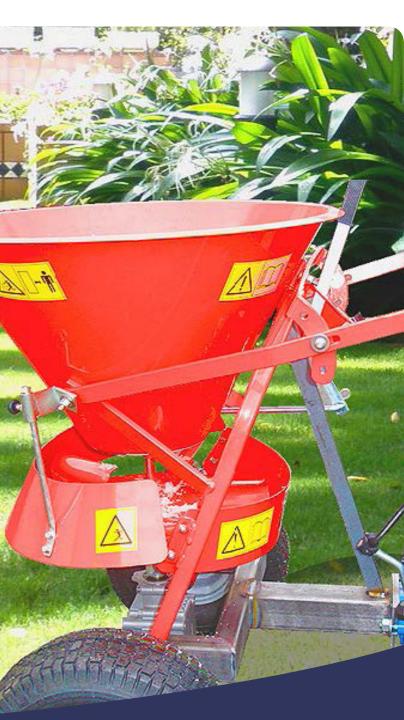

### MAQUINARIA AGRICOLA SEGUÉS perfecting the fertilizer since 1978.

The SEGUÉS MINI pedestrian wheelbarrow-type fertiliser spreaders are the ideal solution for spreading fertilisers, salt and sand. Designed to be pushed manually, these machines stand out for their ease of use, efficiency and total autonomy.

The heart of the SEGUÉS MINI is its ingenious multiplier system on the wheel axle, which drives a highly efficient centrifugal disc. This mechanism allows the centrifugal disc that distributes the fertiliser to start up with the simple movement of the wheels.

#### The strengths of the MINI series spreaders

- Distribution by treated steel disc and four blades
- 100% adjustable distribution system
- Simple and intuitive manual dosing regulation system
- Mechanical drive of the disc by means of the transmission located on the wheel.
- Manual opening, closing and regulation
- Working width from 0 to 4 m.

#### **Estandard equipment:**

- Small eccentric agitator at product outlet
- Deflector
- Pneumatic wheels 4.10/3.50-6
- Support foot for resting
- Rubber coated handle