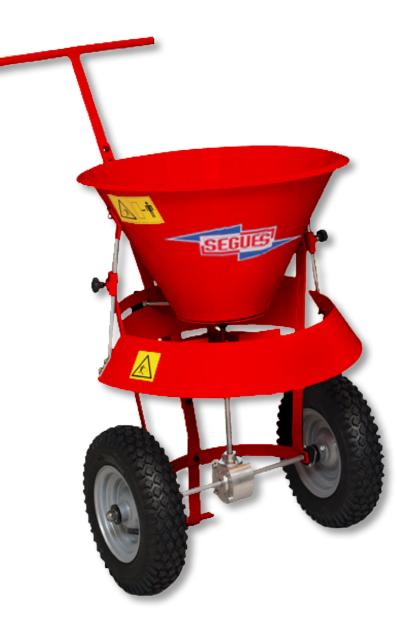

### MAQUINARIA AGRICOLA SEGUÉS perfecting the fertilizer since 1978.

The SEGUÉS MINI pedestrian wheelbarrow-type fertiliser spreaders are the ideal solution for spreading fertilisers, salt and sand. Designed to be pushed manually, these machines stand out for their ease of use, efficiency and total autonomy.

#### The strengths of the MINI series spreaders

- Distribution by treated steel disc and four blades
- 100% adjustable distribution system
- Simple and intuitive manual dosing regulation system
- Mechanical drive of the disc by means of the transmission located on the wheel.
- Manual opening, closing and regulation
- Working width from 0 to 4 m.

#### **Estandard equipment:**

- Small eccentric agitator at product outlet
- Deflector
- Pneumatic wheels 4.10/3.50-6
- Support foot for resting
- Rubber coated handle

#### **TECHNICAL CHARACTERISTICS**

| Model | Weight | Capacity | Width  | Height | Length |
|-------|--------|----------|--------|--------|--------|
| MINI  | 16 kg  | 30 I     | 600 mm | 750 mm | 850 mm |