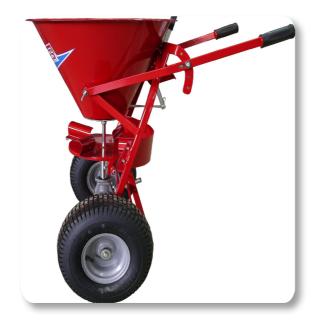

# **PEDESTRIAN SPREADERS MINI**

### MAQUINARIA AGRICOLA SEGUÉS perfecting the fertilizer since 1978.

The SEGUÉS MINI pedestrian wheelbarrow-type fertiliser spreaders are the ideal solution for spreading fertilisers, salt and sand. Designed to be pushed manually, these machines stand out for their ease of use, efficiency and total autonomy.

#### **Estandard equipment:**

- Small eccentric agitator at product outlet
- Deflector
- Pneumatic wheels 4.10/3.50-6
- Support foot for resting
- Rubber coated handle